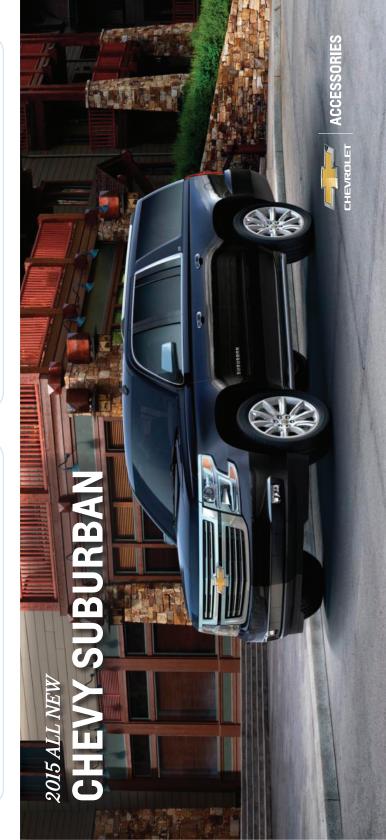

## **CHEVY SUBURBAN**

Here are just a few of the Genuine Chevrolet Accessories available for your new All-New 2015 Suburban:

|  | 22 | Inch | Aco | ess | ory | WI | neel | S |
|--|----|------|-----|-----|-----|----|------|---|
|--|----|------|-----|-----|-----|----|------|---|

- All-Weather Floor Mats
- Bodyside Molding Package
- □ Cargo Net
- Exhaust Tip
- Front Floor Console Organizer
- ☐ Grille
- Molded Hood Protector
- Roadside Assistance Package
- Roof Rack Side & Cross Rail Package
- Side Window Weather Deflectors
- Smoker's Package
- Sunshade Package
- ☐ Tow Hooks
- ☐ Trailer Hitch Closeout
- Wireless Remote Network Interface

## **ACCESSORIES**

- **A. ROOF RACK CROSS RAIL PACKAGE** These stylish cross rails attach to the factory Roof Rack Side Rails. They utilize the industry standard T-slot attachments and serve as the base-mount for cargo carriers and other cargo management accessories.
- **B. BODYSIDE MOLDING** Add a finished look to the exterior of your Suburban with this Front and Rear Side Door Bodyside Molding Package.
- **C. TRAILER HITCH CLOSEOUT** Complete the look of the rear of your Suburban with this custom-molded Trailer Hitch Closeout. It hides the receiver opening when the Ball Mount Assembly has been removed.
- D. 22 INCH WHEEL & TIRE PACKAGE Personalize your Suburban with a set of 22 Inch Accessory Wheels. A variety of styles are available. Package includes Tires, Tire Pressure Monitors, and Center Caps. Pictured: 5-Split-Spoke Ultra Bright Machined High-Gloss Black (CK160)
- **E. FRONT FLOOR CONSOLE ORGANIZER** Make better use of the front center console storage bin with this removable organizer. Designed for exact fit, this organizer transforms the tall bin into a two-tiered storage compartment. Larger items can be stored below the organizer, while smaller items, such as CDs, DVDs, cell phones, etc. can be stored in the organizer itself.
- **F. TOW HOOKS** Add functionality and enhance the appearance of your Suburban with chrome or black Tow Hooks. These front hooks are for vehicle recovery only.

- **G. GRILLE** Add a distinctive appearance to your Suburban with a Chrome Grille. It's specifically designed for your vehicle and includes the Chevrolet Bowtie logo. Available in two styles.
- **H. EXHAUST TIP** Add a sporty appearance to your Suburban with Single- or Dual-walled Exhaust Tips made from highly polished, T-304 stainless steel and available in straight or angle cuts.
- I. SUNSHADE PACKAGE The windshield Sunshade Package helps keep your Suburban cooler on hot, sunny days and helps protect the dashboard against sun damage. It folds up and fits in an included storage bag. Both the Sunshade and the bag feature the Chevrolet logo.
- J. PREMIUM ALL WEATHER FLOOR MATS These Premium All-Weather Floor Mats feature a deepribbed pattern to collect rain, mud, snow and debris. Nibs on the back help hold them in place and conform to the floor of your Suburban. Front mats feature the Chevrolet Bowtie logo. Also available for Rear, Third Row, and Cargo Area.
- **K. WIRELESS NETWORK INTERFACE** The new Chevrolet Mobile Wi-Fi Connectivity turns your Suburban into a complete mobile hotspot, so everyone can stay entertained and keep in touch. Additional fees required.
- L. ROADSIDE ASSISTANCE PACKAGE This Roadside Assistance Package includes a variety of items that help keep you safe and get you back on the road. Contents include bungee cords, flashlight, fuse kit, gloves, pliers, tape, rag, rain poncho, multi-bit screwdriver and tire pressure gauge, all in a convenient roll-up storage bag.