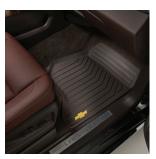

- **G. GRILLE** Add a distinctive appearance to your Suburban with a Chrome Grille. It's specifically designed for your vehicle and includes the Chevrolet Bowtie logo. Available in two styles.
- **H. EXHAUST TIP** Add a sporty appearance to your Suburban with Single- or Dual-walled Exhaust Tips made from highly polished, T-304 stainless steel and available in straight or angle cuts.
- I. SUNSHADE PACKAGE The windshield Sunshade Package helps keep your Suburban cooler on hot, sunny days and helps protect the dashboard against sun damage. It folds up and fits in an included storage bag. Both the Sunshade and the bag feature the Chevrolet logo.
- J. PREMIUM ALL WEATHER FLOOR MATS These Premium All-Weather Floor Mats feature a deepribbed pattern to collect rain, mud, snow and debris. Nibs on the back help hold them in place and conform to the floor of your Suburban. Front mats feature the Chevrolet Bowtie logo. Also available for Rear, Third Row, and Cargo Area.
- **K. WIRELESS NETWORK INTERFACE** The new Chevrolet Mobile Wi-Fi Connectivity turns your Suburban into a complete mobile hotspot, so everyone can stay entertained and keep in touch. Additional fees required.
- L. ROADSIDE ASSISTANCE PACKAGE This Roadside Assistance Package includes a variety of items that help keep you safe and get you back on the road. Contents include bungee cords, flashlight, fuse kit, gloves, pliers, tape, rag, rain poncho, multi-bit screwdriver and tire pressure gauge, all in a convenient roll-up storage bag.