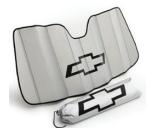

- **G. GRILLE** Add a distinctive appearance to your Suburban with a Chrome Grille. It's specifically designed for your vehicle and includes the Chevrolet Bowtie logo. Available in two styles.
- **H. EXHAUST TIP** Add a sporty appearance to your Suburban with Single- or Dual-walled Exhaust Tips made from highly polished, T-304 stainless steel and available in straight or angle cuts.
- I. SUNSHADE PACKAGE The windshield Sunshade Package helps keep your Suburban cooler on hot, sunny days and helps protect the dashboard against sun damage. It folds up and fits in an included storage bag. Both the Sunshade and the bag feature the Chevrolet logo.
- J. PREMIUM ALL WEATHER FLOOR MATS These Premium All-Weather Floor Mats feature a deepribbed pattern to collect rain, mud, snow and debris. Nibs on the back help hold them in place and conform to the floor of your Suburban. Front mats feature the Chevrolet Bowtie logo. Also available for Rear, Third Row, and Cargo Area.
- **K. WIRELESS NETWORK INTERFACE** The new Chevrolet Mobile Wi-Fi Connectivity turns your Suburban into a complete mobile hotspot, so everyone can stay entertained and keep in touch. Additional fees required.
- L. ROADSIDE ASSISTANCE PACKAGE This Roadside Assistance Package includes a variety of items that help keep you safe and get you back on the road. Contents include bungee cords, flashlight, fuse kit, gloves, pliers, tape, rag, rain poncho, multi-bit screwdriver and tire pressure gauge, all in a convenient roll-up storage bag.