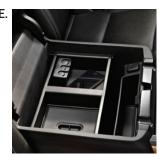

## **ACCESSORIES**

- **A. ROOF RACK CROSS RAIL PACKAGE** These stylish cross rails attach to the factory Roof Rack Side Rails. They utilize the industry standard T-slot attachments and serve as the base-mount for cargo carriers and other cargo management accessories.
- **B. BODYSIDE MOLDING** Add a finished look to the exterior of your Suburban with this Front and Rear Side Door Bodyside Molding Package.
- **C. TRAILER HITCH CLOSEOUT** Complete the look of the rear of your Suburban with this custom-molded Trailer Hitch Closeout. It hides the receiver opening when the Ball Mount Assembly has been removed.
- D. 22 INCH WHEEL & TIRE PACKAGE Personalize your Suburban with a set of 22 Inch Accessory Wheels. A variety of styles are available. Package includes Tires, Tire Pressure Monitors, and Center Caps. Pictured: 5-Split-Spoke Ultra Bright Machined High-Gloss Black (CK160)
- **E. FRONT FLOOR CONSOLE ORGANIZER** Make better use of the front center console storage bin with this removable organizer. Designed for exact fit, this organizer transforms the tall bin into a two-tiered storage compartment. Larger items can be stored below the organizer, while smaller items, such as CDs, DVDs, cell phones, etc. can be stored in the organizer itself.
- **F. TOW HOOKS** Add functionality and enhance the appearance of your Suburban with chrome or black Tow Hooks. These front hooks are for vehicle recovery only.