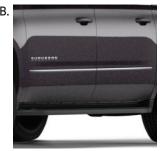

## **ACCESSORIES**

- **A. ROOF RACK CROSS RAIL PACKAGE** These stylish cross rails attach to the factory Roof Rack Side Rails. They utilize the industry standard T-slot attachments and serve as the base-mount for cargo carriers and other cargo management accessories.
- **B. BODYSIDE MOLDING** Add a finished look to the exterior of your Suburban with this Front and Rear Side Door Bodyside Molding Package.
- **C. TRAILER HITCH CLOSEOUT** Complete the look of the rear of your Suburban with this custom-molded Trailer Hitch Closeout. It hides the receiver opening when the Ball Mount Assembly has been removed.
- D. 22 INCH WHEEL & TIRE PACKAGE Personalize your Suburban with a set of 22 Inch Accessory Wheels. A variety of styles are available. Package includes Tires, Tire Pressure Monitors, and Center Caps. Pictured: 5-Split-Spoke Ultra Bright Machined High-Gloss Black (CK160)
- **E. FRONT FLOOR CONSOLE ORGANIZER** Make better use of the front center console storage bin with this removable organizer. Designed for exact fit, this organizer transforms the tall bin into a two-tiered storage compartment. Larger items can be stored below the organizer, while smaller items, such as CDs, DVDs, cell phones, etc. can be stored in the organizer itself.
- **F. TOW HOOKS** Add functionality and enhance the appearance of your Suburban with chrome or black Tow Hooks. These front hooks are for vehicle recovery only.