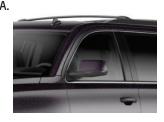

## **ACCESSORIES**

- **A. ROOF RACK CROSS RAIL PACKAGE** These stylish cross rails attach to the factory Roof Rack Side Rails. They utilize the industry standard T-slot attachments and serve as the base-mount for cargo carriers and other cargo management accessories.
- **B. BODYSIDE MOLDING** Add a finished look to the exterior of your Suburban with this Front and Rear Side Door Bodyside Molding Package.
- **C. TRAILER HITCH CLOSEOUT** Complete the look of the rear of your Suburban with this custom-molded Trailer Hitch Closeout. It hides the receiver opening when the Ball Mount Assembly has been removed.
- D. 22 INCH WHEEL & TIRE PACKAGE Personalize your Suburban with a set of 22 Inch Accessory Wheels. A variety of styles are available. Package includes Tires, Tire Pressure Monitors, and Center Caps. Pictured: 5-Split-Spoke Ultra Bright Machined High-Gloss Black (CK160)
- **E. FRONT FLOOR CONSOLE ORGANIZER** Make better use of the front center console storage bin with this removable organizer. Designed for exact fit, this organizer transforms the tall bin into a two-tiered storage compartment. Larger items can be stored below the organizer, while smaller items, such as CDs, DVDs, cell phones, etc. can be stored in the organizer itself.
- **F. TOW HOOKS** Add functionality and enhance the appearance of your Suburban with chrome or black Tow Hooks. These front hooks are for vehicle recovery only.