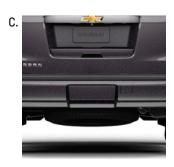

## **ACCESSORIES**

- **A. ROOF RACK CROSS RAIL PACKAGE** These stylish cross rails attach to the factory Roof Rack Side Rails. They utilize the industry standard T-slot attachments and serve as the base-mount for cargo carriers and other cargo management accessories.
- **B. BODYSIDE MOLDING** Add a finished look to the exterior of your Suburban with this Front and Rear Side Door Bodyside Molding Package.
- **C. TRAILER HITCH CLOSEOUT** Complete the look of the rear of your Suburban with this custom-molded Trailer Hitch Closeout. It hides the receiver opening when the Ball Mount Assembly has been removed.
- D. 22 INCH WHEEL & TIRE PACKAGE Personalize your Suburban with a set of 22 Inch Accessory Wheels. A variety of styles are available. Package includes Tires, Tire Pressure Monitors, and Center Caps. Pictured: 5-Split-Spoke Ultra Bright Machined High-Gloss Black (CK160)
- **E. FRONT FLOOR CONSOLE ORGANIZER** Make better use of the front center console storage bin with this removable organizer. Designed for exact fit, this organizer transforms the tall bin into a two-tiered storage compartment. Larger items can be stored below the organizer, while smaller items, such as CDs, DVDs, cell phones, etc. can be stored in the organizer itself.
- **F. TOW HOOKS** Add functionality and enhance the appearance of your Suburban with chrome or black Tow Hooks. These front hooks are for vehicle recovery only.