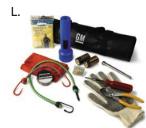

- **G. GRILLE** Add a distinctive appearance to your Suburban with a Chrome Grille. It's specifically designed for your vehicle and includes the Chevrolet Bowtie logo. Available in two styles.
- **H. EXHAUST TIP** Add a sporty appearance to your Suburban with Single- or Dual-walled Exhaust Tips made from highly polished, T-304 stainless steel and available in straight or angle cuts.
- I. SUNSHADE PACKAGE The windshield Sunshade Package helps keep your Suburban cooler on hot, sunny days and helps protect the dashboard against sun damage. It folds up and fits in an included storage bag. Both the Sunshade and the bag feature the Chevrolet logo.
- J. PREMIUM ALL WEATHER FLOOR MATS These Premium All-Weather Floor Mats feature a deepribbed pattern to collect rain, mud, snow and debris. Nibs on the back help hold them in place and conform to the floor of your Suburban. Front mats feature the Chevrolet Bowtie logo. Also available for Rear, Third Row, and Cargo Area.
- **K. WIRELESS NETWORK INTERFACE** The new Chevrolet Mobile Wi-Fi Connectivity turns your Suburban into a complete mobile hotspot, so everyone can stay entertained and keep in touch. Additional fees required.
- L. ROADSIDE ASSISTANCE PACKAGE This Roadside Assistance Package includes a variety of items that help keep you safe and get you back on the road. Contents include bungee cords, flashlight, fuse kit, gloves, pliers, tape, rag, rain poncho, multi-bit screwdriver and tire pressure gauge, all in a convenient roll-up storage bag.