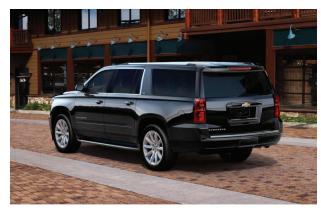

## **CHEVY SUBURBAN**

Here are just a few of the Genuine Chevrolet Accessories available for your new All-New 2015 Suburban:

|  | 22 | Inch | Aco | ess | ory | WI | neel | S |
|--|----|------|-----|-----|-----|----|------|---|
|--|----|------|-----|-----|-----|----|------|---|

- All-Weather Floor Mats
- Bodyside Molding Package
- □ Cargo Net
- Exhaust Tip
- Front Floor Console Organizer
- ☐ Grille
- Molded Hood Protector
- Roadside Assistance Package
- Roof Rack Side & Cross Rail Package
- Side Window Weather Deflectors
- Smoker's Package
- Sunshade Package
- ☐ Tow Hooks
- ☐ Trailer Hitch Closeout
- Wireless Remote Network Interface

## **ACCESSORIES**

- **A. ROOF RACK CROSS RAIL PACKAGE** These stylish cross rails attach to the factory Roof Rack Side Rails. They utilize the industry standard T-slot attachments and serve as the base-mount for cargo carriers and other cargo management accessories.
- **B. BODYSIDE MOLDING** Add a finished look to the exterior of your Suburban with this Front and Rear Side Door Bodyside Molding Package.
- **C. TRAILER HITCH CLOSEOUT** Complete the look of the rear of your Suburban with this custom-molded Trailer Hitch Closeout. It hides the receiver opening when the Ball Mount Assembly has been removed.
- D. 22 INCH WHEEL & TIRE PACKAGE Personalize your Suburban with a set of 22 Inch Accessory Wheels. A variety of styles are available. Package includes Tires, Tire Pressure Monitors, and Center Caps. Pictured: 5-Split-Spoke Ultra Bright Machined High-Gloss Black (CK160)
- **E. FRONT FLOOR CONSOLE ORGANIZER** Make better use of the front center console storage bin with this removable organizer. Designed for exact fit, this organizer transforms the tall bin into a two-tiered storage compartment. Larger items can be stored below the organizer, while smaller items, such as CDs, DVDs, cell phones, etc. can be stored in the organizer itself.
- **F. TOW HOOKS** Add functionality and enhance the appearance of your Suburban with chrome or black Tow Hooks. These front hooks are for vehicle recovery only.

- **G. GRILLE** Add a distinctive appearance to your Suburban with a Chrome Grille. It's specifically designed for your vehicle and includes the Chevrolet Bowtie logo. Available in two styles.
- **H. EXHAUST TIP** Add a sporty appearance to your Suburban with Single- or Dual-walled Exhaust Tips made from highly polished, T-304 stainless steel and available in straight or angle cuts.
- I. SUNSHADE PACKAGE The windshield Sunshade Package helps keep your Suburban cooler on hot, sunny days and helps protect the dashboard against sun damage. It folds up and fits in an included storage bag. Both the Sunshade and the bag feature the Chevrolet logo.
- J. PREMIUM ALL WEATHER FLOOR MATS These Premium All-Weather Floor Mats feature a deepribbed pattern to collect rain, mud, snow and debris. Nibs on the back help hold them in place and conform to the floor of your Suburban. Front mats feature the Chevrolet Bowtie logo. Also available for Rear, Third Row, and Cargo Area.
- **K. WIRELESS NETWORK INTERFACE** The new Chevrolet Mobile Wi-Fi Connectivity turns your Suburban into a complete mobile hotspot, so everyone can stay entertained and keep in touch. Additional fees required.
- L. ROADSIDE ASSISTANCE PACKAGE This Roadside Assistance Package includes a variety of items that help keep you safe and get you back on the road. Contents include bungee cords, flashlight, fuse kit, gloves, pliers, tape, rag, rain poncho, multi-bit screwdriver and tire pressure gauge, all in a convenient roll-up storage bag.